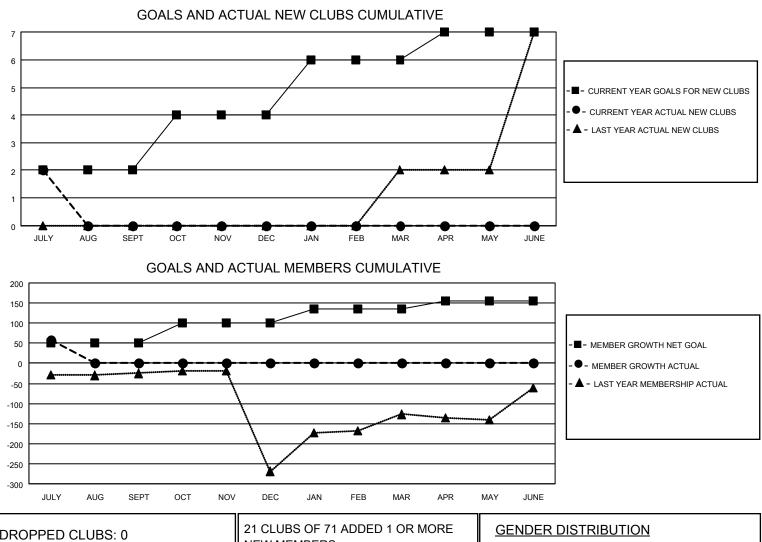

## LOCATION NIGERIA

District 404 B2

Results as of: 7/31/2020

| Clubs                 |               |           |               | Members               |                       |                         |                                                    |  |  |
|-----------------------|---------------|-----------|---------------|-----------------------|-----------------------|-------------------------|----------------------------------------------------|--|--|
| RESULTS FOR 2020-2021 |               |           |               | RESULTS FOR 2020-2021 |                       |                         |                                                    |  |  |
| QUARTER               | NEW CLUB GOAL | NEW CLUBS | DROPPED CLUBS | QUARTER MEMB          | ER GROWTH NET<br>GOAL | MEMBER GROWTH<br>ACTUAL | DROPPED<br>MEMBERS ACTUAL<br>(including transfers) |  |  |
| JULY/AUG/SEPT         | 2             | 2         | 0             | JULY/AUG/SEPT         | 50                    | 106                     | 42                                                 |  |  |
| OCT/NOV/DEC           | 2             | 0         | 0             | OCT/NOV/DEC           | 50                    | 0                       | 0                                                  |  |  |
| JAN/FEB/MAR           | 2             | 0         | 0             | JAN/FEB/MAR           | 35                    | 0                       | 0                                                  |  |  |
| APR/MAY/JUNE          | 1             | 0         | 0             | APR/MAY/JUNE          | 20                    | 0                       | 0                                                  |  |  |

| DROPPED CLUBS: 0 |    | 21 CLUBS OF 71 ADDED 1 OR MORE | GENDER DISTRIBUTION        |              |     |
|------------------|----|--------------------------------|----------------------------|--------------|-----|
|                  |    | NEW MEMBERS                    | MALE                       | 999 (59.11%) |     |
|                  |    | 4                              | FEMALE                     | 691 (40.89%) |     |
| DROPPED MEMBERS  |    |                                |                            |              |     |
| DECEASED         | 1  | CLICK HERE FOR CUMULATIVE      | TOTAL FAMILY UNIT MEMBERS  |              | 175 |
| CLUB CANCELLED   | 0  | MEMBERSHIP DATA                |                            |              |     |
| OTHER            | 41 |                                | FAMILY MEMBERS PAYING HALF |              | 93  |
| TOTAL            | 42 |                                |                            |              |     |
|                  |    | _                              |                            | _            |     |